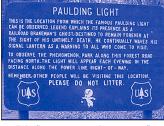

### **MYSTERY LIGHT**

The "LIGHT" has defied explanation since it was first sighted many years ago, although theories abound. See this phenomenon on Robbins Pond Road, an unimproved rural lane which was once part of a military road authorized by Abraham Lincoln during the Civil War in anticipation of a British attack through Canada.

Surrounded by dense woods and from the summit of nearby hills, the mysterious light can be observed almost every night once darkness has descended on the northern wilderness. It appears to rise slowly out of the forest and then hovers low in the sky for varying intervals - ranging from a couple of minutes to over a quarter of an hour. Often described as looking like a "bright

star" it first seems to be a campfire ember, reaching an intense reddish glow, then becoming a haze and finally receding to a mere spark before disappearing into

Explanations vary from fanciful to factual. Some say it's the spirit of a long dead mail carrier ambushed by Indians over a century ago. Others insist it is the ghost of an engineer killed in a nearby railroad accident in years gone by. One woman thinks it's a mystical sign of religious significance. In the meantime, "THE MYSTERY LIGHT" continues to baffle, intrigue and mystify the visitor.

Directions to the Paulding Light - Take State Highway 45 north out of Watersmeet, Michigan for about 5 miles. Look for "Robbins Pond Road" (old State Highway 45) on the left as the road begins a slow bend to the right. There is usually a sign right before the road. Turn left on Robbins Pond Road. Follow that gravel road about 3/8 of a mile till you come to the dead-end barricade. During the summer months, you will also see a National Park Service sign there.